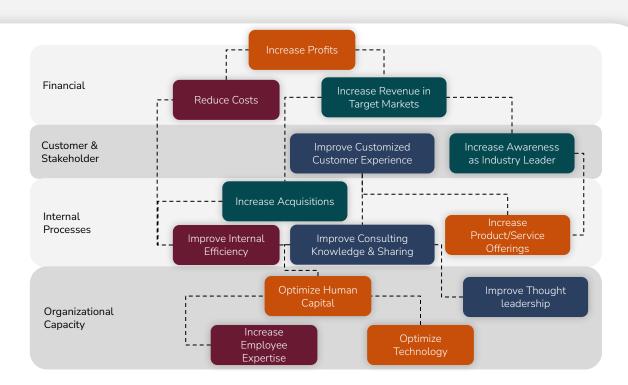

#### **Goals Drive the Business**

Operational Excellence Theme

Build the Business Theme

Customer Intimacy Theme

**All Themes** 

#### **Focus Areas and Sub-Focus Areas**

#### **Focus Areas and Goals**

A Data-Driven Culture is only as effective as those who lead it.

Drive a culture of transparency, shared language, and leading by example.