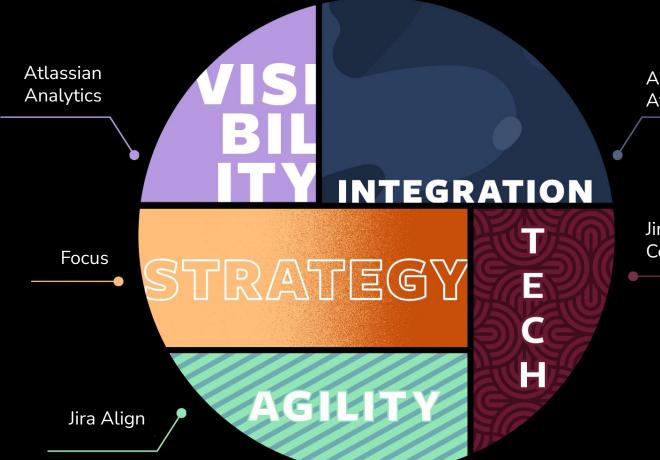

**HOW VISTA + FOCUS ENABLE OUTCOMES** 

#### **Focus Supports Strategy**

Atlassian Focus is how organizations bring people, work, time, and financial data into a single source of truth for the enterprise.

- One-Click Business Perspectives: Pivot strategy data to demonstrate outcomes based on different lenses
- Centralized Execution: Enhance visibility, streamline systems, and act on strategies that drive sustainable success.
- **Bringing Data On Platform:** unifying object models, taxonomy, and functionality across Cloud

**HOW FOCUS SUPPORTS STRATEGY** 